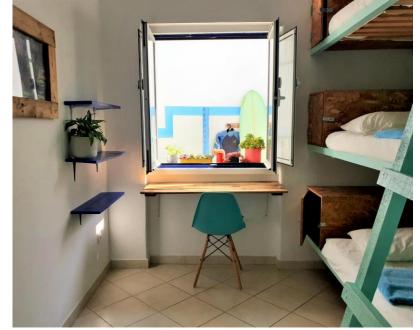

### Ground floor: 10 persons

- 2 twin / double rooms
- 1 single room
- 1 dorm with 3 beds (bunk beds)
- 2 bathrooms
- Spacious kitchen/dining/living room 1 studio with kitchenette and bathroom
- Terrace
- -Barbecue