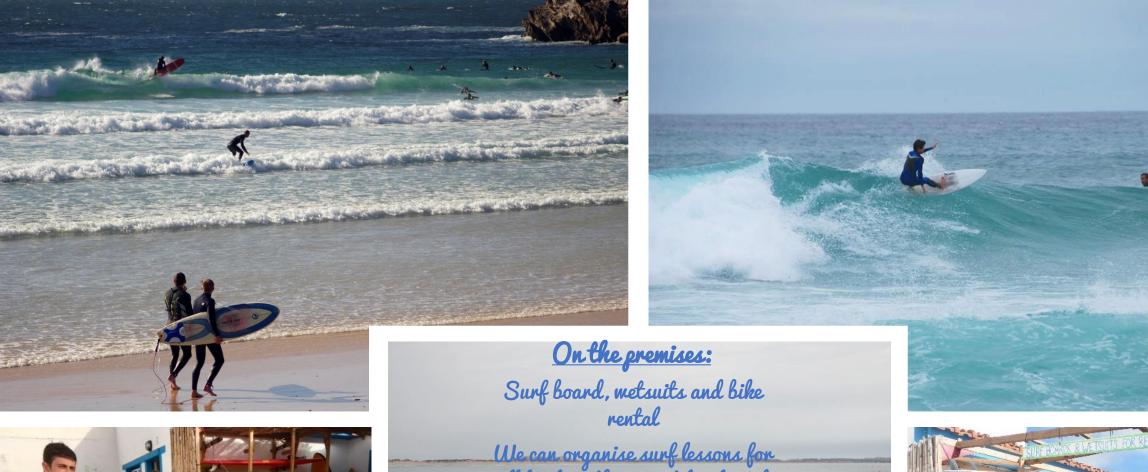

### Studio with bathroom and kitchenette

The house is located 1 km from the beach and surf spots of Baleal (large beaches, surf spots for all levels, surf schools, bars, restaurants, nightlife. And 1.5km to Almagreira and Pico da Mota (intermediate/advanced level)