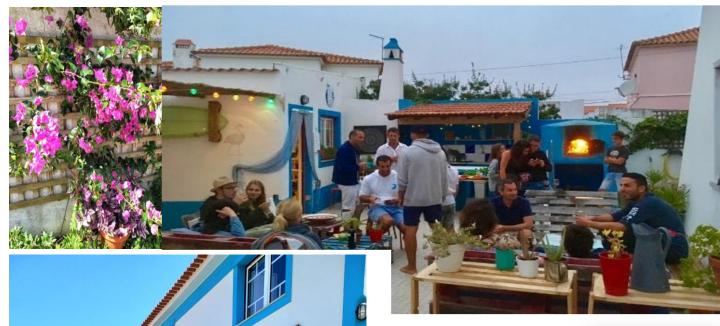

# Privatise the ground floor of the house for 10 persons just 1 km from the surf spots of Baleal and Almagreira

large house/surf camp divided in several independent fractions, ideal for groups and families!

Just 3 minutes walk from the village of Ferrel where you will find all shops and amenities as well as restaurants, snacks and cafés.