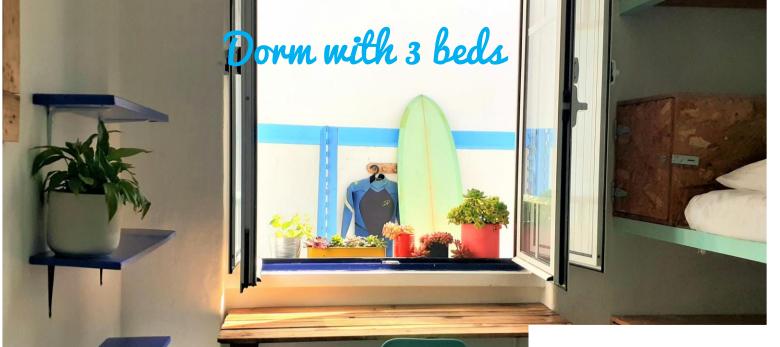

### Ground floor: 10 persons

- 2 twin / double rooms
- 1 single room
- 1 dorm with 3 beds (bunk beds)
- 2 bathrooms
- Spacious kitchen/dining/living room 1 studio with kitchenette and bathroom
- Terrace
- -Barbecue