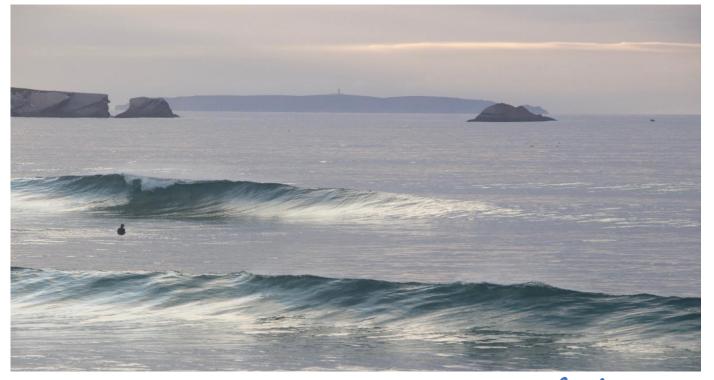

#### Towards the North:

- Nazaré (45 minutes): Mythical surf spot where you can admire-depending on the season-the famous giant waves that come crashing by the lighthouse.

- Monasteries of Alcobaça, Batalha, Tomar (1 hour)