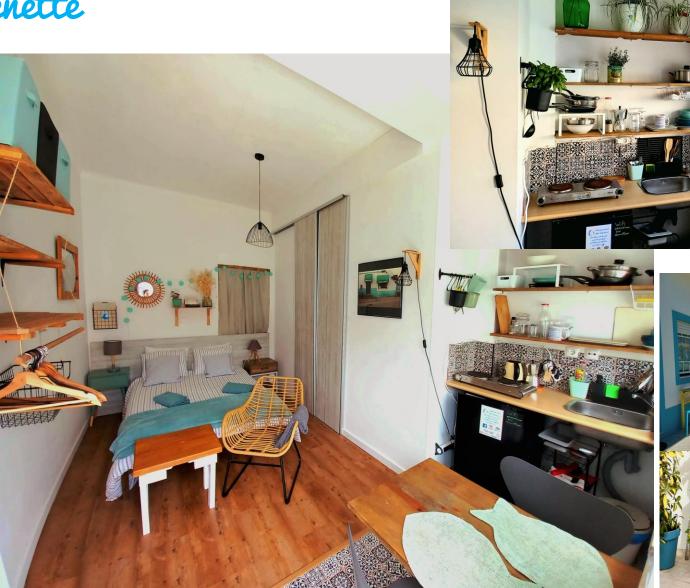

### Studio with bathroom and kitchenette

The house is located 1 km from the beach and surf spots of Baleal (large beaches, surf spots for all levels, surf schools, bars, restaurants, nightlife. And 1.5km to Almagreira and Pico da Mota (intermediate/advanced level)