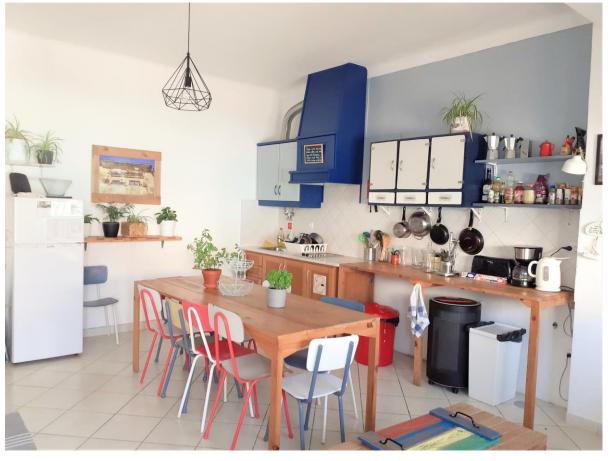

### Ground floor: 10 persons

- 2 twin / double rooms
- 1 single room
- 1 dorm with 3 beds (bunk beds)
- 2 bathrooms
- Spacious kitchen/dining/living room 1 studio with kitchenette and bathroom
- Terrace
- -Barbecue