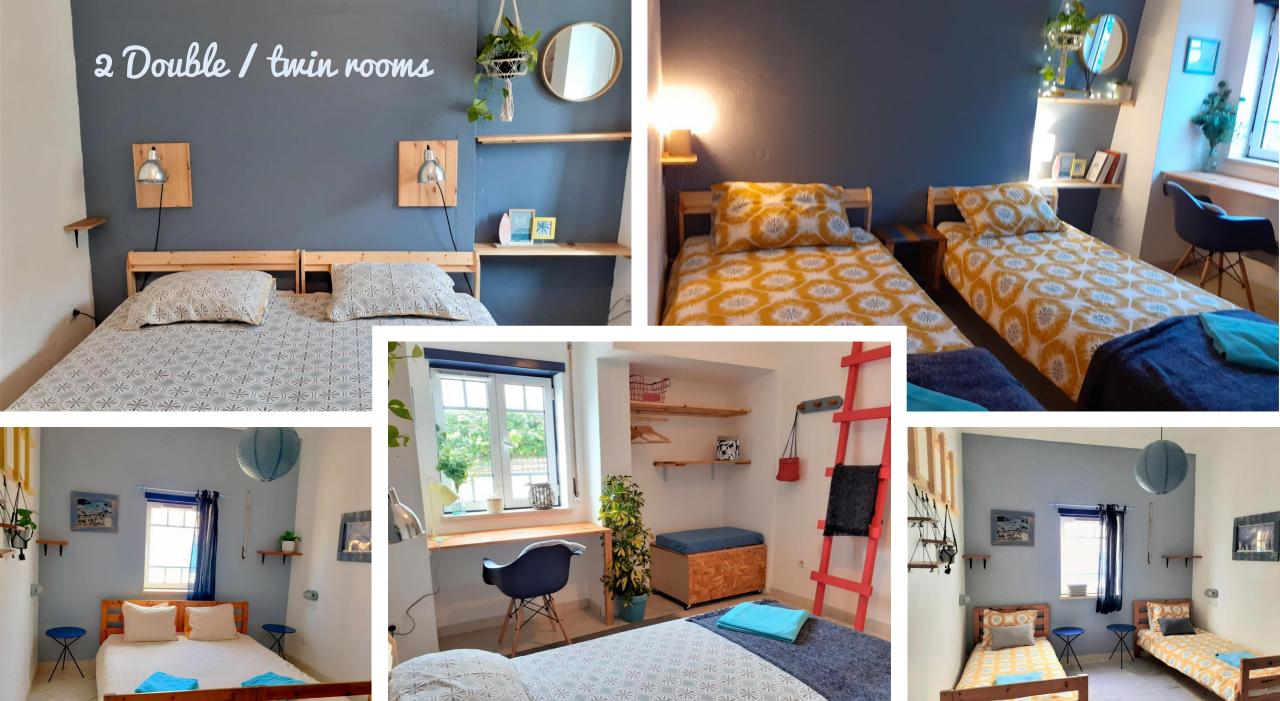

### Ground floor: 10 persons

- 2 twin / double rooms
- 1 single room
- 1 dorm with 3 beds (bunk beds)
- 2 bathrooms
- Spacious kitchen/dining/living room 1 studio with kitchenette and bathroom
- Terrace
- -Barbecue