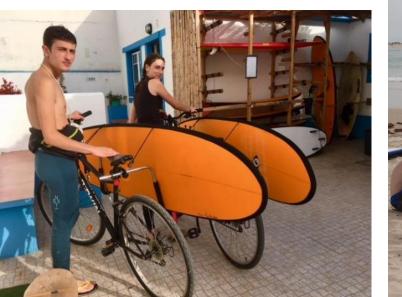

### Studio with bathroom and kitchenette

The house is located 1 km from the beach and surf spots of Baleal (large beaches, surf spots for all levels, surf schools, bars, restaurants, nightlife. And 1.5km to Almagreira and Pico da Mota (intermediate/advanced level)