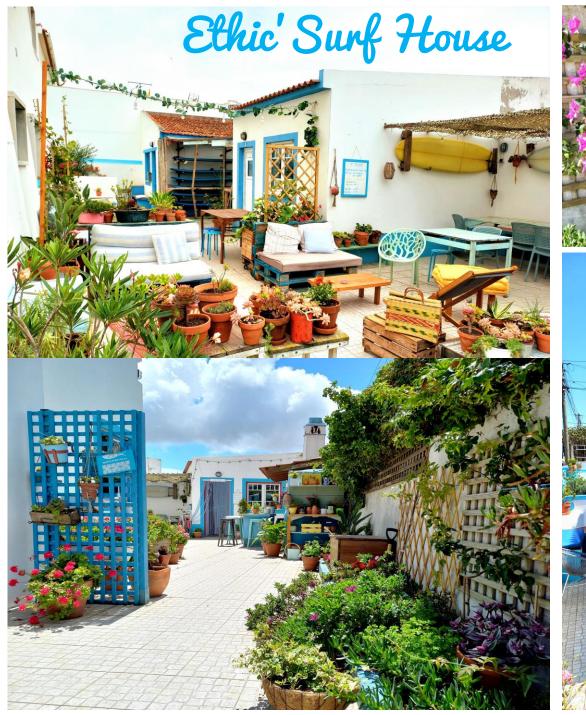

# Privatise the ground floor of the house for 10 persons just 1 km from the surf spots of Baleal and Almagreira

large house/surf camp divided in several independent fractions, ideal for groups and families!

### Ground floor: 10 persons

- 2 twin / double rooms
- 1 single room
- 1 dorm with 3 beds (bunk beds)
- 2 bathrooms
- Spacious kitchen/dining/living room 1 studio with kitchenette and bathroom
- Terrace
- -Barbecue