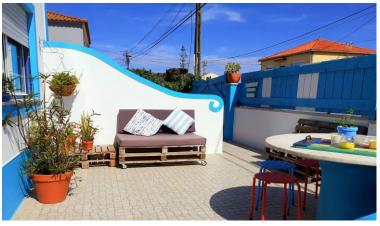

### Ground floor: 10 persons

- 2 twin / double rooms
- 1 single room
- 1 dorm with 3 beds (bunk beds)
- 2 bathrooms
- Spacious kitchen/dining/living room 1 studio with kitchenette and bathroom
- Terrace
- -Barbecue